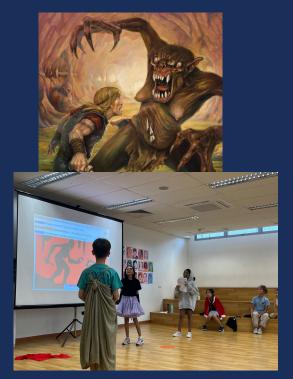

### **Message from the Principal**

Dear Parents/Guardians,

Term 3 finished on high with a very busy week of events including the Key Stage 1 Zoo Trip, Key Stage 2 sharing their learning in Music, PSHE and Global Perspectives, Year 3 reminding us of the importance of small gestures and the impact of random acts of kindness through a showcase assembly, Year 4 delivering a powerful presentation on the legendary Beowulf defeat of Grendel and Grendel's mother in Anglo-Saxon times, Year 5 raising awareness of worldwide agricultural activities affecting food waste and the 7M tons of food wasted annually, and finally this morning's HIIT workout which I attended serving as a painful reminder that I'm not as flexible as I used to be!