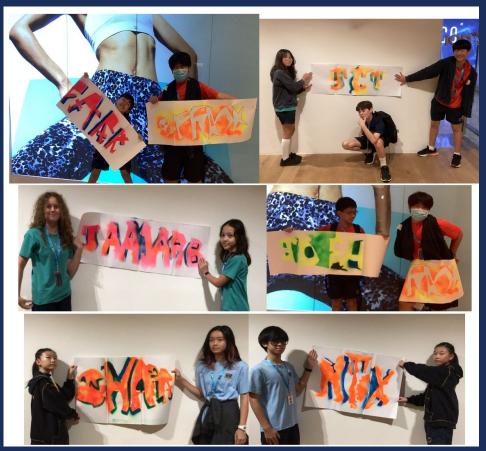

## Pastoral

Heart pumping, sweat trickling down our foreheads and eyes staring at the countdown on the screen. We completed our morning HIIT workout, without missing a beat!

Thank you to all parents who joined us for our morning exercise and tea this morning. Our youngest participant, Kohei at just 14 months, was cheering us from the back of the room with his laughter and gurgles. A great start to our Friday.