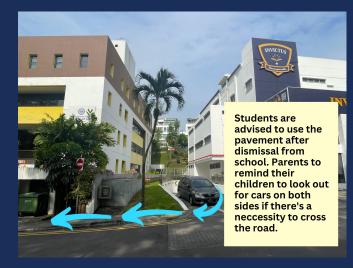

## **KSI Zoo Excursion**

We also discovered what makes zebras unique, how rhinoceroses recognize their mates, and how to identify different giraffes. Of course, we couldn't miss meeting the mighty lion, the King of the Savannah! Our visit was made even more special by the zookeepers, who shared fascinating stories firsthand—and we eagerly kept them on their toes with all our questions!

Thank you so much to all the families who participated in our bake off and poster competitions and had lovely STEAM week conversations at dinner! Our week was jam packed with fun and learning! This week we have done some follow up work on our projects. In Chinese, Year 4 and 8 finished their fantastic projects, and the school and recycling bins are on display in the Chinese classroom!