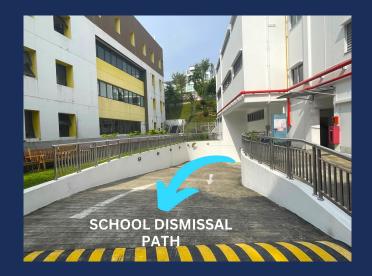

# **KSI Zoo Excursion**

Our exciting trip to the Singapore Zoo was filled with laughter and curious questions! Students explored the rainforest layers, met fascinating animals like a python, tiger, and hornbill, and even touched their skin and feathers. It

a

was hands-on experience!